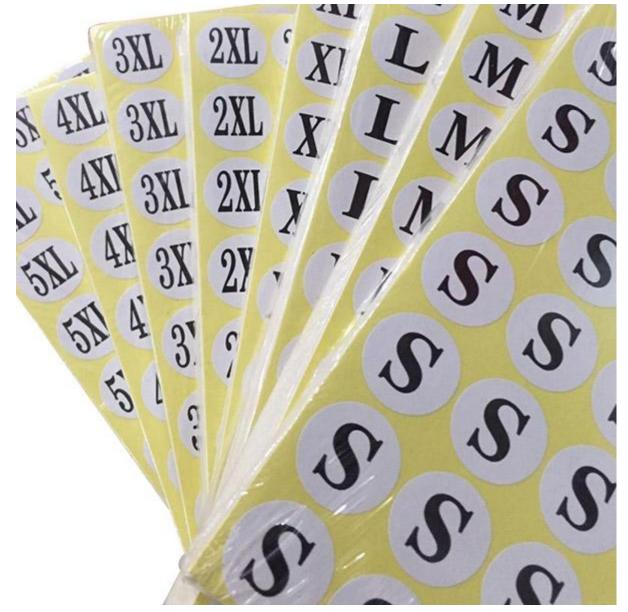

| Sample lead time | 3-5 days after sample payment |
|------------------|-------------------------------|
| Delivery time    | 12-15 days after deposit      |

Sinst Printed Paper Labels Feature And Application