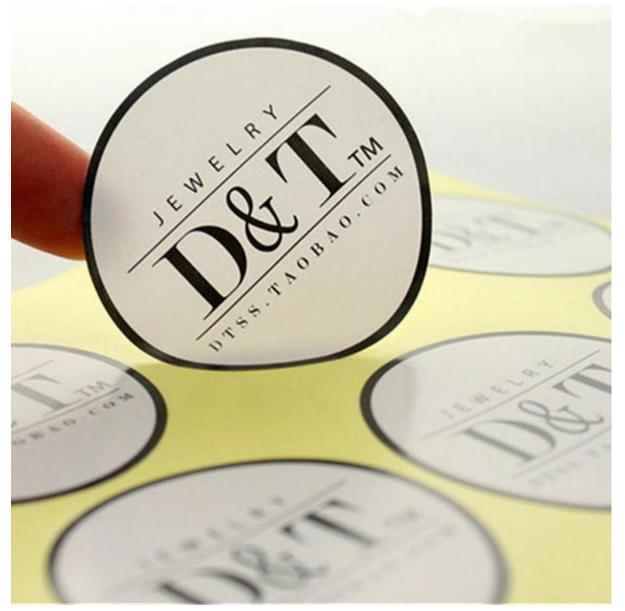

| Sample lead time | 3-5 days after sample payment |
|------------------|-------------------------------|
| Delivery time    | 12-15 days after deposit      |

Sinst Printed Paper Labels Feature And Application