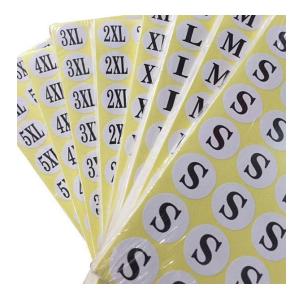

| Sample lead time | 3-5 days after sample payment |
|------------------|-------------------------------|
| Delivery time    | 12-15 days after deposit      |

Sinst Printed Paper Labels Feature And Application