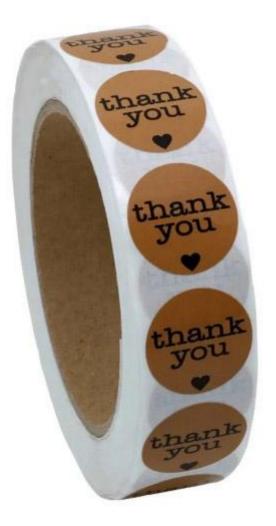

#### **Printed Paper Labels**

Sinst is a professional Printed Paper Labels manufacturer and supplier in China. Our product quality is stable, the price is reasonable, and we have gathered superior technical force, through scientific management, and printing various supporting equipment, to thank our customers with high-quality products and fast and effective services.

Printed Paper Labels (reference number: )

Sinst always feel that all success of our company is directly related to the quality of the products we offer.

video

Sinst Printed Paper Labels Introduction

This Sinst Printed Paper Labels is one of our main product line. Sinst have a huge range of paper boxes, corrugated boxes, gift boxes, display Stand, Printed Paper Labels for all your packaging need. "People-oriented, honest business" is the purpose of our enterprise. The product quality is stable, the price is reasonable, the delivery is timely and the high-quality service, adhering to the spirit of comprehensive service, has won the praise and trust of the majority of users Sincerely look forward to cooperating with you in near future. For more information, please click our website, www.sinst-boxes.com.