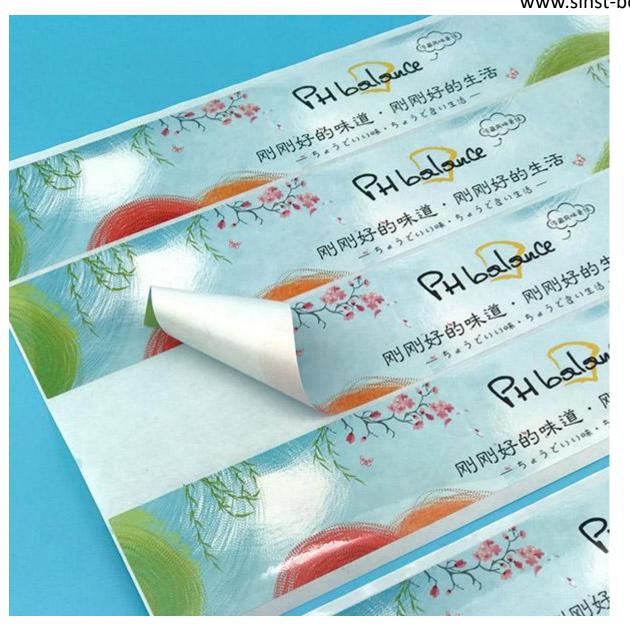

#### **Printed Paper Labels**

Sinst is a professional Printed Paper Labels manufacturer and supplier in China. Our product quality is stable, the price is reasonable, and we have gathered superior technical force, through scientific management, and printing various supporting equipment, to thank our customers with high-quality products and fast and effective services.

Printed Paper Labels (reference number: )

Sinst always feel that all success of our company is directly related to the quality of the products we offer.

video

Sinst Printed Paper Labels Introduction

This Sinst Printed Paper Labels is one of our main product line. Sinst have a huge range of paper boxes, corrugated boxes, gift boxes, display Stand, Printed Paper Labels for all your packaging need. "People-oriented, honest business" is the purpose of our enterprise. The product quality is stable, the price is reasonable, the delivery is timely and the high-quality service, adhering to the spirit of comprehensive service, has won the praise and trust of the majority of users Sincerely look forward to cooperating with you in near future. For more information, please click our website, www.sinst-boxes.com.