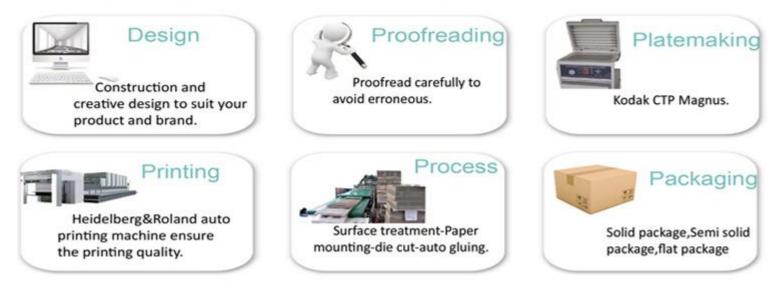

| ISO9001, ISO14000, FSC               |
| OEM and sample           | Available                            |
| MOQ                      | 1000pcs                              |
| Payment & Shipping Terms |                                      |
| Payment terms            | T/T, PayPal, WU.                     |
| Port                     | Yantian Port, Shekou Port            |
| Express                  | UPS, FedEx, DHL, TNT etc             |
| Package                  | Special export cartons               |



| Sample lead time | 3-5 days after sample payment |
|------------------|-------------------------------|
| Delivery time    | 12-15 days after deposit      |

Sinst Printed Paper Labels Feature And Application

















Sinst Printed Paper Labels Process



# Process